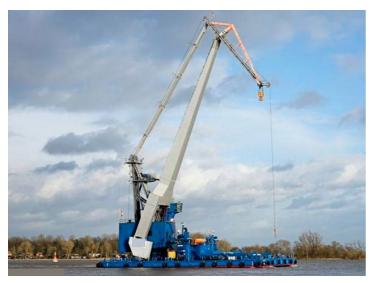

# 40.2m Crane Barge For Charter

### Listing ID - 3302 **Description** 40.2m Crane Barge For Charter 1969 Date Launched 40.20m (131ft 10in) Length 22.40m (73ft 5in) Beam 2.62m (8ft 7in) Draft Location Germany Broker **Richard Pierrepont** richard.pierrepont@seaboatsbrokers.com +44 7798 607 323

## ADDITIONAL INFORMATION

LIFTING CAPACITY PER CRANE: 100 t CARGO AREA ON DECK: 20 x 15 m SUPPORT HOOK: up to 10 t

Operating speed Up to 35 T: 30 m/min Up to 100 T: 10 m/min

## WEIGHT

MAXIMUM OUTREACH FROM FRONTSIDE MAXIMUM LIFTING FREIGHT FROM DECK Approx. 35 t /Approx. 35 m /Approx. 35 m Approx. 40 t /Approx. 30 m /Approx. 35 m Approx. 55 t /Approx. 25 m /Approx. 35 m Approx. 75 t /Approx. 20 m /Approx. 35 m