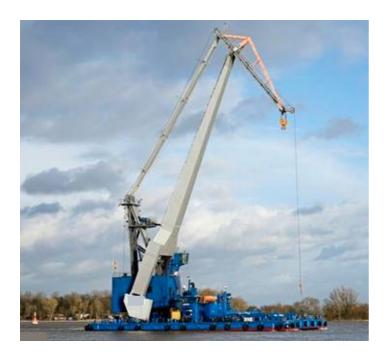

# 40.2m Crane Barge For Charter

### Listing ID - 3302 **Description** 40.2m Crane Barge For Charter 1969 Date Launched 40.20m (131ft 10in) Length 22.40m (73ft 5in) Beam 2.62m (8ft 7in) Draft Location Germany Broker **Richard Pierrepont** richard.pierrepont@seaboatsbrokers.com +44 7798 607 323

## ADDITIONAL INFORMATION

LIFTING CAPACITY PER CRANE: 100 t CARGO AREA ON DECK: 20 x 15 m SUPPORT HOOK: up to 10 t

Operating speed Up to 35 T: 30 m/min Up to 100 T: 10 m/min

## WEIGHT

MAXIMUM OUTREACH FROM FRONTSIDE MAXIMUM LIFTING FREIGHT FROM DECK Approx. 35 t /Approx. 35 m /Approx. 35 m Approx. 40 t /Approx. 30 m /Approx. 35 m Approx. 55 t /Approx. 25 m /Approx. 35 m Approx. 75 t /Approx. 20 m /Approx. 35 m