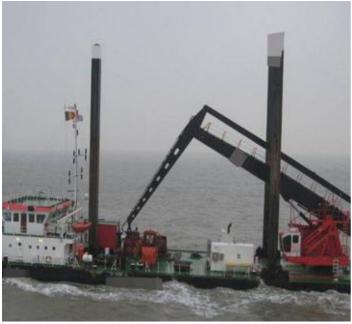

# 50m Crane Barge For Charter

## **Listing ID - 1770**

**Description** 50m Crane Barge For Charter

**Date** 2010

Launched

**Beam** 15m (49ft 2in)

**Location** Europe

Built: 2010,Belgium Hull material: Steel Flag: Belgium

Class Society and Notation: BV Coastal area

## PRINCIPLE DIMENSIONS

Length Overall: 50m

Breadth: 15m
Depth: 2.80m
GT: 693 tons
DWT: 808 tons

**MACHINERY & PROPULSION** 

Total power output: 964 bhp

Main Engine: 2 x EM MOTORS GMBH K22R Propulsion System: 2 Azimuth thrusters 331 kW

## **EQUILIBRIUM CRANE**

Max. depth below wl 20.00 m Max. Reach 28.00 m