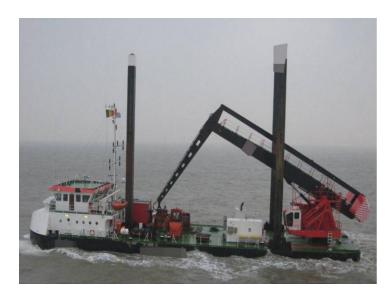

# 50m Crane Barge For Charter

## **Listing ID - 1770**

**Description** 50m Crane Barge For Charter

**Date** 2010

Launched

**Beam** 15m (49ft 2in)

**Location** Europe

Built: 2010,Belgium Hull material: Steel Flag: Belgium

Class Society and Notation: BV Coastal area

## PRINCIPLE DIMENSIONS

Length Overall: 50m

Breadth: 15m
Depth: 2.80m
GT: 693 tons
DWT: 808 tons

**MACHINERY & PROPULSION** 

Total power output: 964 bhp

Main Engine: 2 x EM MOTORS GMBH K22R Propulsion System: 2 Azimuth thrusters 331 kW

## **EQUILIBRIUM CRANE**

Max. depth below wl 20.00 m Max. Reach 28.00 m