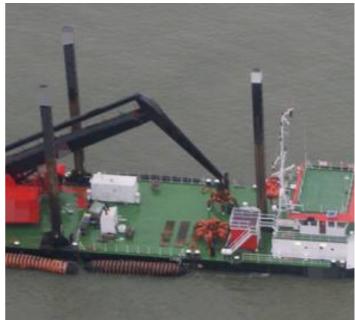

# 50m Crane Barge For Charter

## **Listing ID - 1770**

**Description** 50m Crane Barge For Charter

**Date** 2010

Launched

**Beam** 15m (49ft 2in)

**Location** Europe

Built: 2010,Belgium Hull material: Steel Flag: Belgium

Class Society and Notation: BV Coastal area

## PRINCIPLE DIMENSIONS

Length Overall: 50m

Breadth: 15m
Depth: 2.80m
GT: 693 tons
DWT: 808 tons

**MACHINERY & PROPULSION** 

Total power output: 964 bhp

Main Engine: 2 x EM MOTORS GMBH K22R Propulsion System: 2 Azimuth thrusters 331 kW

#### **ADDITIONAL INFORMATION**

Vessel is especially suited for grab dredging and placing of rocks, blocks or tetrapods (and similar) placing.

Last dry dock: Jan 2020

Accommodation 5 single berths

Freeboard: 884 mm Max. Deckload 4 T / m2 Bow Thruster 349 kW

## **EQUILIBRIUM CRANE**

Max. depth below wl 20.00 m Max. Reach 28.00 m

## **Equipment:**

2 Main anchors, chain diameter 22 mm, steel quality Q2 (High tensile strength steel)

Capacity 14 T Bucket 5,5 / 5,75 m3

Penetration power 300-400 kPa

Spuds 3 spuds of 25 m

Spud guides 3

The details of all vessels are offered in good faith but we cannot guarantee or warrant the accuracy of this information nor warrant the condition of the vessel. Any buyer should instruct their agents, or their surveyors, to investigate such details as the buyer desires validated. This vessel is offered subject to sale, price change, location or withdrawal without notice.