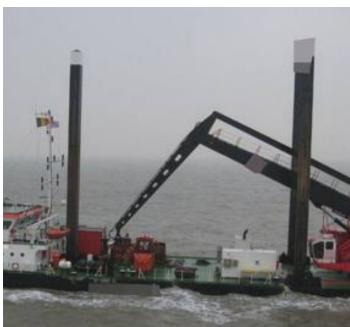

# 50m Crane Barge For Charter

## **Listing ID - 1770**

**Description** 50m Crane Barge For Charter

**Date** 2010

Launched

**Beam** 15m (49ft 2in)

**Location** Europe

Built: 2010,Belgium Hull material: Steel Flag: Belgium

Class Society and Notation: BV Coastal area

## PRINCIPLE DIMENSIONS

Length Overall: 50m

Breadth: 15m
Depth: 2.80m
GT: 693 tons
DWT: 808 tons

**MACHINERY & PROPULSION** 

Total power output: 964 bhp

Main Engine: 2 x EM MOTORS GMBH K22R Propulsion System: 2 Azimuth thrusters 331 kW

## **EQUILIBRIUM CRANE**

Max. depth below wl 20.00 m Max. Reach 28.00 m