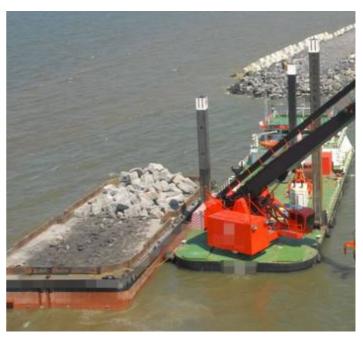

#### **ADDITIONAL INFORMATION**

Vessel is especially suited for grab dredging and placing of rocks, blocks or tetrapods (and similar) placing.

Last dry dock: Jan 2020

Accommodation 5 single berths

Freeboard: 884 mm Max. Deckload 4 T / m2 Bow Thruster 349 kW

## **Equipment:**

2 Main anchors, chain diameter 22 mm, steel quality Q2 (High tensile strength steel)

Capacity 14 T Bucket 5,5 / 5,75 m3

Penetration power 300-400 kPa

Spuds 3 spuds of 25 m

Spud guides 3

The details of all vessels are offered in good faith but we cannot guarantee or warrant the accuracy of this information nor warrant the condition of the vessel. Any buyer should instruct their agents, or their surveyors, to investigate such details as the buyer desires validated. This vessel is offered subject to sale, price change, location or withdrawal without notice.