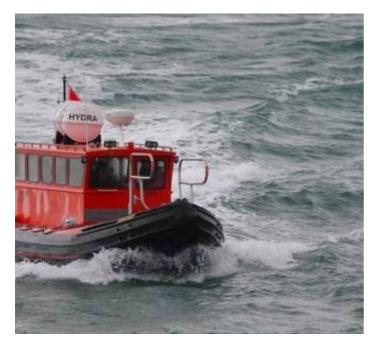

# 9.9m Crew Transfer / Diving Support / Survey Vessel / Shallow Waters Operation / Watch Dog - FOR CHARTER

## **Listing ID - 4015**

**Description** 9.9m Crew Transfer / Diving Support /

Survey Vessel / Shallow Waters Operation /

**Watch Dog** 

**Date** 2005

Launched

**Length** 9.9m (32ft 5in)

**Beam** 2.8m (9ft 2in)