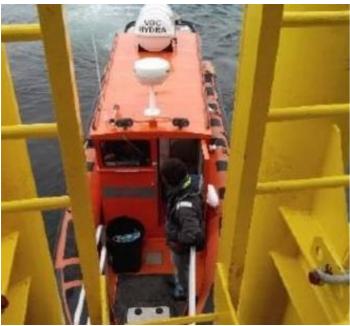

# 9.9m Crew Transfer / Diving Support / Survey Vessel / Shallow Waters Operation / Watch Dog - FOR CHARTER

## **Listing ID - 4015**

**Description** 9.9m Crew Transfer / Diving Support /

Survey Vessel / Shallow Waters Operation /

**Watch Dog** 

**Date** 2005

Launched

**Length** 9.9m (32ft 5in)

**Beam** 2.8m (9ft 2in)

#### Accommodation

POB: 12 pax + 2 crew

The details of all vessels are offered in good faith but we cannot guarantee or warrant the accuracy of this information nor warrant the condition of the vessel. Any buyer should instruct their agents, or their surveyors, to investigate such details as the buyer desires validated. This vessel is offered subject to sale, price change, location or withdrawal without notice.