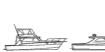

# 9.9m Crew Transfer / Diving Support / Survey Vessel / Shallow Waters Operation / Watch Dog - FOR CHARTER

## **Listing ID - 4015**

**Description** 9.9m Crew Transfer / Diving Support /

Survey Vessel / Shallow Waters Operation /

**Watch Dog** 

**Date** 2005

Launched

**Length** 9.9m (32ft 5in)

**Beam** 2.8m (9ft 2in)

Draft 1m (3ft 3in)

**Note** 2 x Suzuki DF Engine

**Location** Portsmouth, UK

**Broker** Richard Pierrepont

richard.pierrepont@seaboatsbrokers.com

+44 7798 607 323

**Price** Charter rates by negotiation.

Type: Crew Transfer Vessel

Building Year: 2005 (Rebuilt in 2017)

Classification: MCA

Flag: UK

Port of Registry: London MMSI n : 235027694 Call Sign: MJKS7 Vessel Code: C268

Model: Humber / Cabin RIB

LOA: 9.9m Beam: 2.8m Draft: 1m Tonnage: 4.43