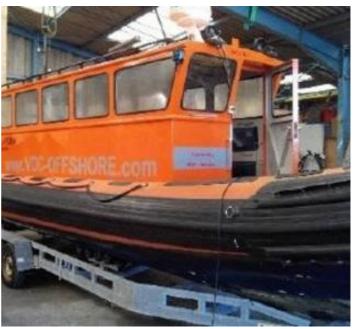

# 9.9m Crew Transfer / Diving Support / Survey Vessel / Shallow Waters Operation / Watch Dog - FOR CHARTER

## **Listing ID - 4015**

**Description** 9.9m Crew Transfer / Diving Support /

Survey Vessel / Shallow Waters Operation /

**Watch Dog** 

**Date** 2005

Launched

**Length** 9.9m (32ft 5in)

**Beam** 2.8m (9ft 2in)

Draft 1m (3ft 3in)

**Note** 2 x Suzuki DF Engine

**Location** Portsmouth, UK

**Broker** Richard Pierrepont

richard.pierrepont@seaboatsbrokers.com

+44 7798 607 323

**Price** Charter rates by negotiation.

Type: Crew Transfer Vessel

Building Year: 2005 (Rebuilt in 2017)

Classification: MCA

Flag: UK

Port of Registry: London MMSI n : 235027694 Call Sign: MJKS7 Vessel Code: C268

Model: Humber / Cabin RIB

LOA: 9.9m Beam: 2.8m Draft: 1m Tonnage: 4.43