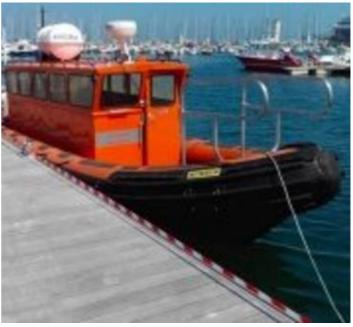

# 9.9m Crew Transfer / Diving Support / Survey Vessel / Shallow Waters Operation / Watch Dog - FOR CHARTER

## **Listing ID - 4015**

**Description** 9.9m Crew Transfer / Diving Support /

Survey Vessel / Shallow Waters Operation /

**Watch Dog** 

**Date** 2005

Launched

**Length** 9.9m (32ft 5in)

**Beam** 2.8m (9ft 2in)