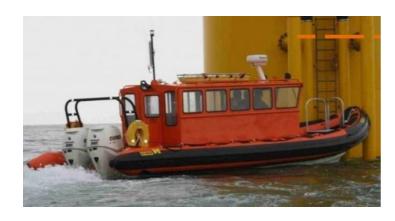

# 9.9m Crew Transfer / Diving Support / Survey Vessel / Shallow Waters Operation / Watch Dog - FOR CHARTER

## **Listing ID - 4015**

**Description** 9.9m Crew Transfer / Diving Support /

Survey Vessel / Shallow Waters Operation /

**Watch Dog** 

**Date** 2005

Launched

**Length** 9.9m (32ft 5in)

**Beam** 2.8m (9ft 2in)