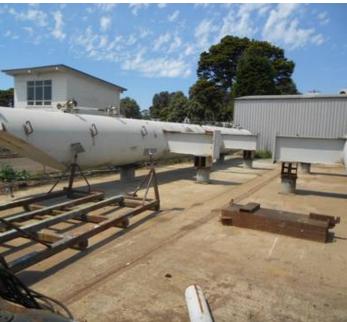

## **Listing ID - 1174165**

**Description Barge Pontoons** 

**Product** Floating Construction

type

Price Now

BARGE – Pontoon / helipad /marina 17m x 3.2m. Ideal to take a deck 20m x 9m.

2 x pontoons of 1430mm diameter, each weighing 12 tonne.

Other details -

Each pontoon consists of 7 Compartments at 2435mm long

CUBIC CAPACITY / VOLUME: 30m3 each

Fabricated from 12mm mild steel plate

Each compartment plumbed with 50mm flanged fill and pump out pipes