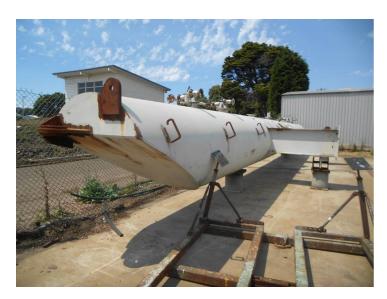

## **Listing ID - 1174165**

**Description Barge Pontoons** 

**Product** Floating Construction

type

Price Now

BARGE – Pontoon / helipad /marina 17m x 3.2m. Ideal to take a deck 20m x 9m.

2 x pontoons of 1430mm diameter, each weighing 12 tonne.

Other details -

Each pontoon consists of 7 Compartments at 2435mm long

CUBIC CAPACITY / VOLUME: 30m3 each

Fabricated from 12mm mild steel plate

Each compartment plumbed with 50mm flanged fill and pump out pipes

Each fitted with 4 bollards and forward and aft tow points.