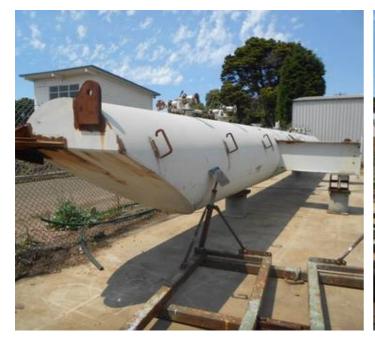

## **Listing ID - 1174165**

**Description Barge Pontoons** 

**Product** Floating Construction

type

Price Now

BARGE – Pontoon / helipad /marina 17m x 3.2m. Ideal to take a deck 20m x 9m.

2 x pontoons of 1430mm diameter, each weighing 12 tonne.

Other details -

Each pontoon consists of 7 Compartments at 2435mm long

CUBIC CAPACITY / VOLUME: 30m3 each

Fabricated from 12mm mild steel plate

Each compartment plumbed with 50mm flanged fill and pump out pipes

Each fitted with 4 bollards and forward and aft tow points.