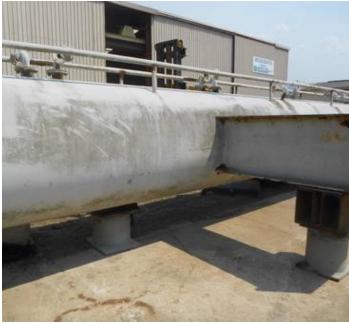

Other details -

Each pontoon consists of 7 Compartments at 2435mm long

CUBIC CAPACITY / VOLUME: 30m3 each

Fabricated from 12mm mild steel plate

Each compartment plumbed with 50mm flanged fill and pump out pipes