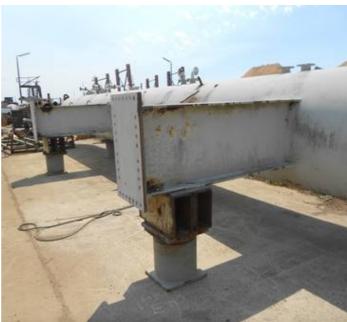

## **Listing ID - 1174165**

**Description Barge Pontoons** 

**Product** Floating Construction

type

Price Now

BARGE – Pontoon / helipad /marina 17m x 3.2m. Ideal to take a deck 20m x 9m.

2 x pontoons of 1430mm diameter, each weighing 12 tonne.

Other details -

Each pontoon consists of 7 Compartments at 2435mm long

CUBIC CAPACITY / VOLUME: 30m3 each

Fabricated from 12mm mild steel plate

Each compartment plumbed with 50mm flanged fill and pump out pipes

Each fitted with 4 bollards and forward and aft tow points.