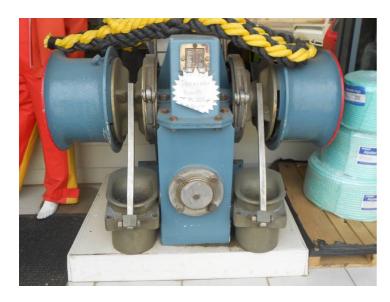

## **Boat Winch**

## Listing ID - 1164526

**Description Boat Winch** 

**Product** Deck Equipment

type

**Application** Any commercial Vessel

Price POA

BOAT WINCH – Clark & Chapman double drum, double gypsy. Brone & stainless steel construction except for warp drums (cast).

Winch is a radicon style

Reduction - 70: 1 approx.

Dimensions – Height 900mm; length 850mm and width 1350mm

Star gypsies will take chain 20mm - 30mm

Winch No. O/N 2/25055 /01

Electric motor in bronze housing – 17hp, 220v, 66amp with slip clutch.