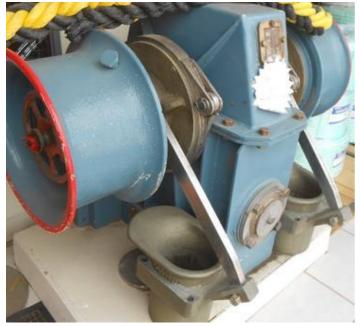

## Listing ID - 1164526

**Description Boat Winch** 

**Product** Deck Equipment

type

**Application** Any commercial Vessel

Price POA

BOAT WINCH – Clark & Chapman double drum, double gypsy. Brone & stainless steel construction except for warp drums (cast).

Winch is a radicon style

Reduction - 70: 1 approx.

Dimensions – Height 900mm; length 850mm and width 1350mm

Star gypsies will take chain 20mm - 30mm

Winch No. O/N 2/25055 /01

Electric motor in bronze housing – 17hp, 220v, 66amp with slip clutch.