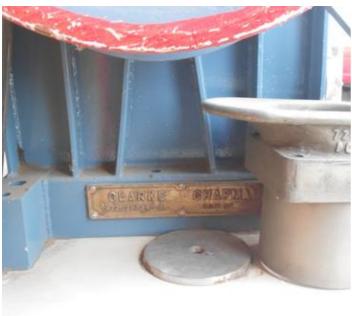

## Listing ID - 1164526

**Description Boat Winch** 

**Product** Deck Equipment

type

**Application** Any commercial Vessel

Price POA

BOAT WINCH – Clark & Chapman double drum, double gypsy. Brone & stainless steel construction except for warp drums (cast).