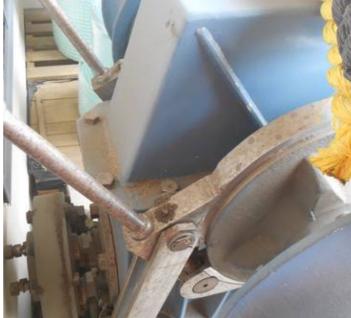

## Listing ID - 1164526

**Description Boat Winch** 

**Product** Deck Equipment

type

**Application** Any commercial Vessel

Price POA

BOAT WINCH – Clark & Chapman double drum, double gypsy. Brone & stainless steel construction except for warp drums (cast).

Winch is a radicon style

Reduction - 70: 1 approx.

Dimensions – Height 900mm; length 850mm and width 1350mm

Star gypsies will take chain 20mm - 30mm

Winch No. O/N 2/25055 /01

Electric motor in bronze housing – 17hp, 220v, 66amp with slip clutch.

Winch - unused

Suitability - vessel over 25m

The details of all vessels are offered in good faith but we cannot guarantee or warrant the accuracy of this information nor warrant the condition of the vessel. Any buyer should instruct their agents, or their surveyors, to investigate such details as the buyer desires validated. This vessel is offered subject to sale, price change, location or withdrawal without notice.