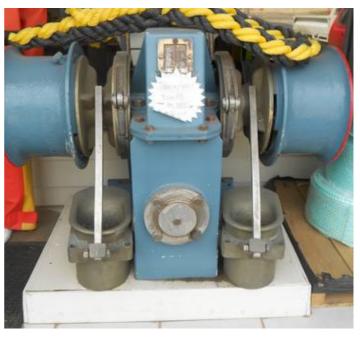

## Listing ID - 1164526

**Description Boat Winch** 

**Product** Deck Equipment

type

**Application** Any commercial Vessel

Price POA

BOAT WINCH – Clark & Chapman double drum, double gypsy. Brone & stainless steel construction except for warp drums (cast).

Winch is a radicon style

Reduction - 70: 1 approx.

Dimensions – Height 900mm; length 850mm and width 1350mm

Star gypsies will take chain 20mm - 30mm

Winch No. O/N 2/25055 /01

Electric motor in bronze housing – 17hp, 220v, 66amp with slip clutch.