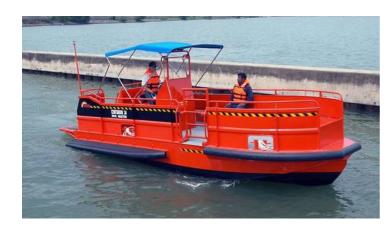

**Location** Singapore

**Broker** Geoff Fraser or Richard Pierrepont

**Price** SGD 175,000 / Unit

The new Centurion 26 Fast Diving Support boat is our latest high speed boat that is capable of a top speed of 23 knots! The latest design features an outstanding cockpit space to carry all the diving support equipment, compressors and 6 divers. Diving doors are provided at the aft and starboard side together with a diving ladder. The boat is extremely stable at rest with our innovative "Gull- Wing" side floatation sponson. The flat deck with large scuppers ensures that the deck is completely sealed and self-bailing in rough weather conditions.

## **Principal Dimension**

Hull Length: 7.92m (26ft) Beam: 2.6m (8ft 6in) Draft: Approx. 0.91m (3ft) Hull Weight: 3500kg

Power by: Twin ISUZU UM4JB1TCX (115HP) Marine Diesel Engine

Fuel Tank Capacity: Built-in 400litre Fuel Tank Material: Marine Grade Aluminium Alloy (5083H321)