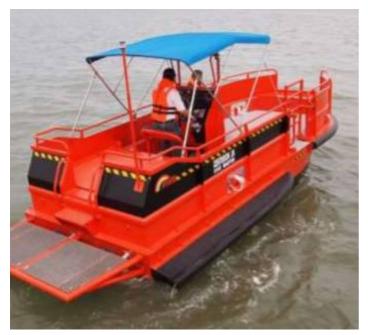

**Location** Singapore

**Broker** Geoff Fraser or Richard Pierrepont

**Price** SGD 175,000 / Unit

The new Centurion 26 Fast Diving Support boat is our latest high speed boat that is capable of a top speed of 23 knots! The latest design features an outstanding cockpit space to carry all the diving support equipment, compressors and 6 divers. Diving doors are provided at the aft and starboard side together with a diving ladder. The boat is extremely stable at rest with our innovative "Gull- Wing" side floatation sponson. The flat deck with large scuppers ensures that the deck is completely sealed and self-bailing in rough weather conditions.

## **Principal Dimension**

Hull Length: 7.92m (26ft) Beam: 2.6m (8ft 6in) Draft: Approx. 0.91m (3ft) Hull Weight: 3500kg

Power by: Twin ISUZU UM4JB1TCX (115HP) Marine Diesel Engine

Fuel Tank Capacity: Built-in 400litre Fuel Tank Material: Marine Grade Aluminium Alloy (5083H321)