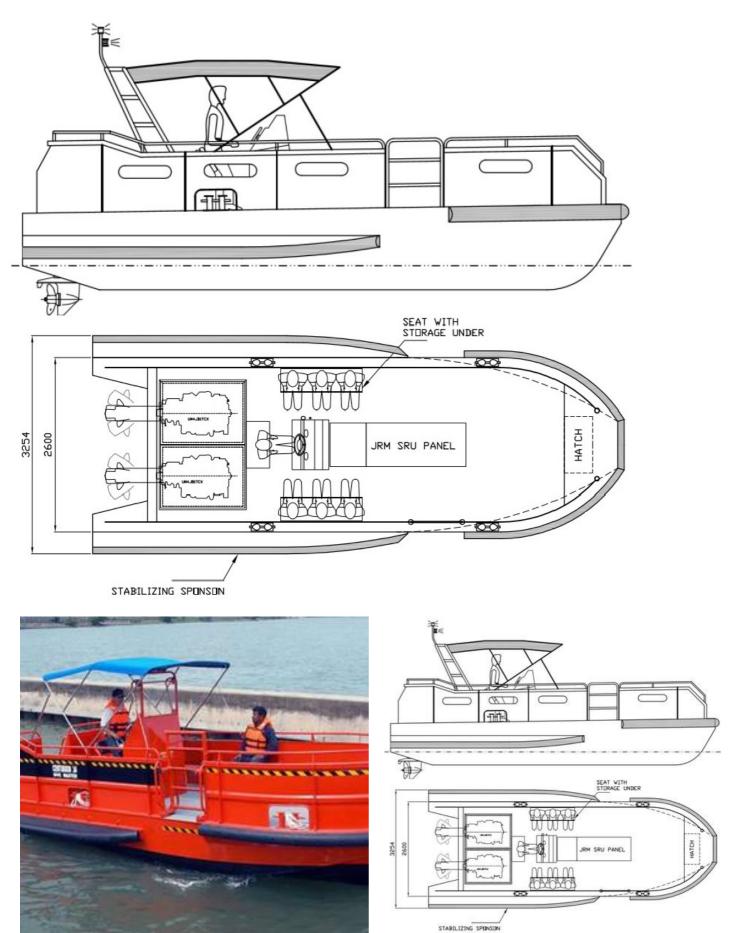

**Location** Singapore

**Broker** Geoff Fraser or Richard Pierrepont

**Price** SGD 175,000 / Unit

The new Centurion 26 Fast Diving Support boat is our latest high speed boat that is capable of a top speed of 23 knots! The latest design features an outstanding cockpit space to carry all the diving support equipment, compressors and 6 divers. Diving doors are provided at the aft and starboard side together with a diving ladder. The boat is extremely stable at rest with our innovative "Gull- Wing" side floatation sponson. The flat deck with large scuppers ensures that the deck is completely sealed and self-bailing in rough weather conditions.

## **Principal Dimension**

Hull Length: 7.92m (26ft) Beam: 2.6m (8ft 6in) Draft: Approx. 0.91m (3ft) Hull Weight: 3500kg

Power by: Twin ISUZU UM4JB1TCX (115HP) Marine Diesel Engine

Fuel Tank Capacity: Built-in 400litre Fuel Tank Material: Marine Grade Aluminium Alloy (5083H321)

Hull bottom thickness: 5mm Hull side thickness: 5mm Deck: Aluminium Alloy Plate

Top Speed: 23 Knots

Class Type: Not build to Class Survey

The details of all vessels are offered in good faith but we cannot guarantee or warrant the accuracy of this information nor warrant the condition of the vessel. Any buyer should instruct their agents, or their surveyors, to investigate such details as the buyer desires validated. This vessel is offered subject to sale, price change, location or withdrawal without notice.