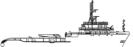

## **Centurion 26 Fast Dive Support Boat - Stock Boat**

## **Listing ID - 1996**

**Description** Centurion 26 Fast Dive Support Boat

**Date** One in stock, ready for immediate delivery

Launched

**Length** 7.92m (26ft)

**Beam** 2.6m (8ft 6in)

**Draft** 0.91m (3ft)

**Location** Singapore

**Broker** Geoff Fraser or Richard Pierrepont

**Price** SGD 175,000 / Unit

The new Centurion 26 Fast Diving Support boat is our latest high speed boat that is capable of a top speed of 23 knots! The latest design features an outstanding cockpit space to carry all the diving support equipment, compressors and 6 divers. Diving doors are provided at the aft and starboard side together with a diving ladder. The boat is extremely stable at rest with our innovative "Gull- Wing" side floatation sponson. The flat deck with large scuppers ensures that the deck is completely sealed and self-bailing in rough weather conditions.