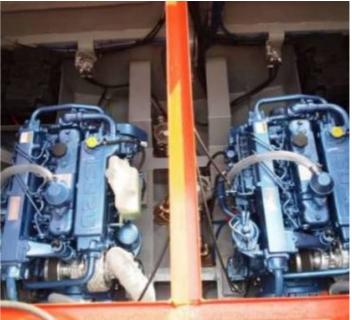

## **Principal Dimension**

Hull Length: 7.92m (26ft) Beam: 2.6m (8ft 6in) Draft: Approx. 0.91m (3ft) Hull Weight: 3500kg

Power by: Twin ISUZU UM4JB1TCX (115HP) Marine Diesel Engine

Fuel Tank Capacity: Built-in 400litre Fuel Tank Material: Marine Grade Aluminium Alloy (5083H321)