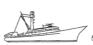

## **Centurion 26 Fast Dive Support Boat - Stock Boat**

## **Listing ID - 1996**

**Description** Centurion 26 Fast Dive Support Boat

**Date** One in stock, ready for immediate delivery

Launched

**Length** 7.92m (26ft)

**Beam** 2.6m (8ft 6in)

**Draft** 0.91m (3ft)

**Location** Singapore

**Broker** Geoff Fraser or Richard Pierrepont

**Price** SGD 175,000 / Unit

The new Centurion 26 Fast Diving Support boat is our latest high speed boat that is capable of a top speed of 23 knots! The latest design features an outstanding cockpit space to carry all the diving support equipment, compressors and 6 divers. Diving doors are provided at the aft and starboard side together with a diving ladder. The boat is extremely stable at rest with our innovative "Gull- Wing" side floatation sponson. The flat deck with large scuppers ensures that the deck is completely sealed and self-bailing in rough weather conditions.