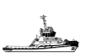

## **Centurion 26 Fast Dive Support Boat - Stock Boat**

## **Listing ID - 1996**

**Description** Centurion 26 Fast Dive Support Boat

**Date** One in stock, ready for immediate delivery

Launched

**Length** 7.92m (26ft)

**Beam** 2.6m (8ft 6in)

**Draft** 0.91m (3ft)

**Location** Singapore

**Broker** Geoff Fraser or Richard Pierrepont

**Price** SGD 175,000 / Unit

The new Centurion 26 Fast Diving Support boat is our latest high speed boat that is capable of a top speed of 23 knots! The latest design features an outstanding cockpit space to carry all the diving support equipment, compressors and 6 divers. Diving doors are provided at the aft and starboard side together with a diving ladder. The boat is extremely stable at rest with our innovative "Gull- Wing" side floatation sponson. The flat deck with large scuppers ensures that the deck is completely sealed and self-bailing in rough weather conditions.