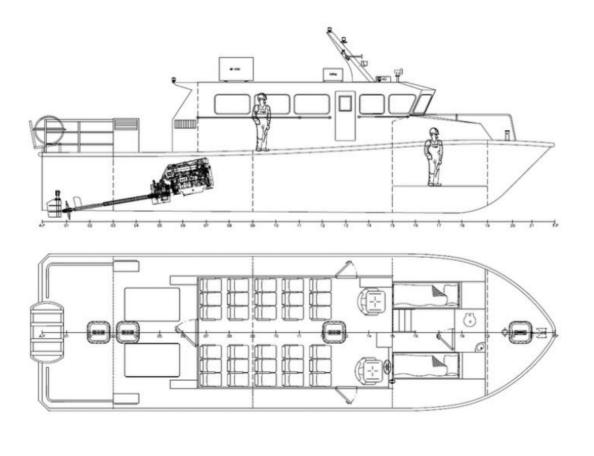

#### **General Particulars**

Length O.A.: 15.00m Beam Moulded: 13.80m Depth Moulded: 1.8m

Classification: Bureau Veritas

Sea Area 2

## **Main Machinery**

Main Engines: 2 x 450bhp

Propulsion: 2 x Fixed Pitch Propellers

Aux Engines: 1 x 12 kW

Power Supply: 230V/50Hz/Single Phase

## **Accommodation and Seating**

Seating: Up to 30 Bunk beds: 2 Toilet: fitted

Air Conditioning: fitted

## **Deck Equipment**

Anchor: 1 x HPP with rope

The details of all vessels are offered in good faith but we cannot guarantee or warrant the accuracy of this information nor warrant the condition of the vessel. Any buyer should instruct their agents, or their surveyors, to investigate such details as the buyer desires validated. This vessel is offered subject to sale, price change, location or withdrawal without notice.