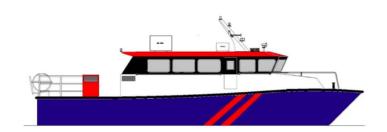

## **NEW BUILD - 15m Crew Boat**

# **Listing ID - 1321**

**Description NEW BUILD - 15m Crew Boat** 

**Date** Built to Order but one almost ready for

**Launched** delivery in 1 month.

**Length** 15.00m (49ft 2in)

**Beam** 4.50m (14ft 9in)

**Location** Singapore

#### **General Particulars**

Length O.A.: 15.00m Beam Moulded: 13.80m Depth Moulded: 1.8m

Classification: Bureau Veritas

Sea Area 2