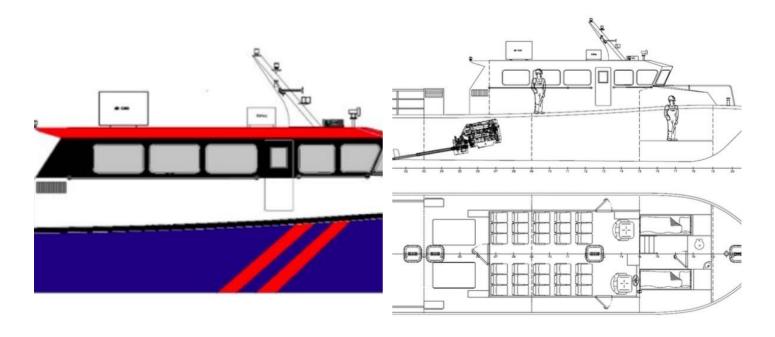

#### **General Particulars**

Length O.A.: 15.00m Beam Moulded: 13.80m Depth Moulded: 1.8m

Classification: Bureau Veritas

Sea Area 2

## **Main Machinery**

Main Engines: 2 x 450bhp

Propulsion: 2 x Fixed Pitch Propellers

Aux Engines: 1 x 12 kW

Power Supply: 230V/50Hz/Single Phase

## **Accommodation and Seating**

Seating: Up to 30 Bunk beds: 2 Toilet: fitted

Air Conditioning: fitted