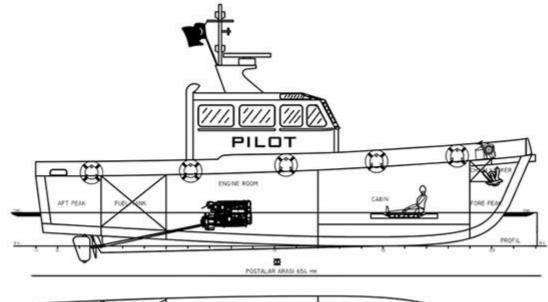

#### DIMENSIONS

Length OA: 14.90 m Beam OA: 5.00 m Depth at sides: 1.80 m Draught Aft: 0.80 m Displacement: 25.00 tons

**PERFORMANCES** Speed: 20 Knots

PROPULSION SYSTEM Main Engines: 2x Cummins 450hp

### Total Power: 900hp Propulsion: 2x Fixed Pitch Propellers 600mm Diameter