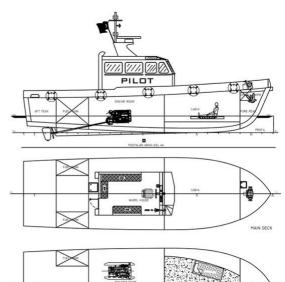

#### DIMENSIONS

Length OA: 14.90 m Beam OA: 5.00 m Depth at sides: 1.80 m Draught Aft: 0.80 m Displacement: 25.00 tons

**PERFORMANCES** Speed: 20 Knots

PROPULSION SYSTEM Main Engines: 2x Cummins 450hp

### Total Power: 900hp Propulsion: 2x Fixed Pitch Propellers 600mm Diameter

## AUXILIARY EQUIPMENT

Pumps: Bilge,Fire&GS

## NAUTICAL AND COMMUNICATION EQUIPMENT

VHF: Marine VHF GPS: Standart Echosounder: Standart Radar: Raymarine 24nm

B

The details of all vessels are offered in good faith but we cannot guarantee or warrant the accuracy of this information nor warrant the condition of the vessel. Any buyer should instruct their agents, or their surveyors, to investigate such details as the buyer desires validated. This vessel is offered subject to sale, price change, location or withdrawal without notice.