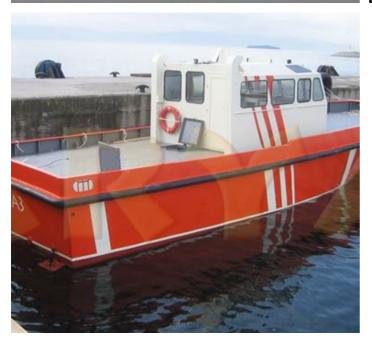

## Listing ID - 2206

| Listing ID - 2200 |                                                                                  |
|-------------------|----------------------------------------------------------------------------------|
| Description       | NEW BUILD - 15m Pilot and Patrol Boat                                            |
| Date<br>Launched  | Built to Order                                                                   |
| Length            | 14.90m (48ft 10in)                                                               |
| Beam              | 5.00m (16ft 4in)                                                                 |
| Draft             | 0.80m (2ft 7in)                                                                  |
| Note              | 25 tons                                                                          |
| Location          | ex factory, Turkey                                                               |
| Broker            | Richard Pierrepont<br>richard.pierrepont@seaboatsbrokers.com<br>+44 7798 607 323 |

#### DIMENSIONS

Length OA: 14.90 m Beam OA: 5.00 m Depth at sides: 1.80 m Draught Aft: 0.80 m Displacement: 25.00 tons

**PERFORMANCES** Speed: 20 Knots

PROPULSION SYSTEM Main Engines: 2x Cummins 450hp