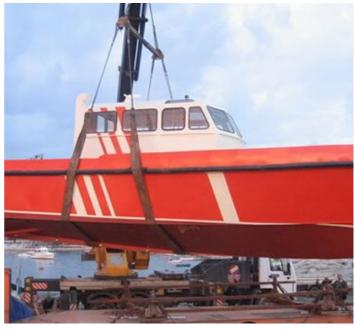

## Listing ID - 2206

| Listing ID - 2200 |                                                                                  |
|-------------------|----------------------------------------------------------------------------------|
| Description       | NEW BUILD - 15m Pilot and Patrol Boat                                            |
| Date<br>Launched  | Built to Order                                                                   |
| Length            | 14.90m (48ft 10in)                                                               |
| Beam              | 5.00m (16ft 4in)                                                                 |
| Draft             | 0.80m (2ft 7in)                                                                  |
| Note              | 25 tons                                                                          |
| Location          | ex factory, Turkey                                                               |
| Broker            | Richard Pierrepont<br>richard.pierrepont@seaboatsbrokers.com<br>+44 7798 607 323 |

#### DIMENSIONS

Length OA: 14.90 m Beam OA: 5.00 m Depth at sides: 1.80 m Draught Aft: 0.80 m Displacement: 25.00 tons

**PERFORMANCES** Speed: 20 Knots

PROPULSION SYSTEM Main Engines: 2x Cummins 450hp