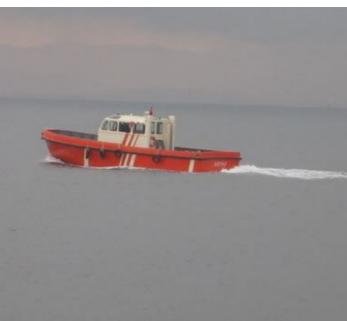

# NEW BUILD - 15m Pilot and Patrol Boat - PRIVATE & CONFIDENTIAL

## Listing ID - 2206

| Listing ID - 2200 |                                                                                  |
|-------------------|----------------------------------------------------------------------------------|
| Description       | NEW BUILD - 15m Pilot and Patrol Boat                                            |
| Date<br>Launched  | Built to Order                                                                   |
| Length            | 14.90m (48ft 10in)                                                               |
| Beam              | 5.00m (16ft 4in)                                                                 |
| Draft             | 0.80m (2ft 7in)                                                                  |
| Note              | 25 tons                                                                          |
| Location          | ex factory, Turkey                                                               |
| Broker            | Richard Pierrepont<br>richard.pierrepont@seaboatsbrokers.com<br>+44 7798 607 323 |

#### DIMENSIONS

Length OA: 14.90 m Beam OA: 5.00 m Depth at sides: 1.80 m Draught Aft: 0.80 m Displacement: 25.00 tons

**PERFORMANCES** Speed: 20 Knots

PROPULSION SYSTEM Main Engines: 2x Cummins 450hp