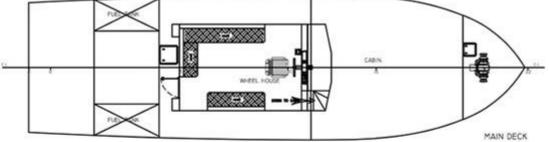

#### DIMENSIONS

Length OA: 14.90 m Beam OA: 5.00 m Depth at sides: 1.80 m Draught Aft: 0.80 m Displacement: 25.00 tons

**PERFORMANCES** Speed: 20 Knots

PROPULSION SYSTEM Main Engines: 2x Cummins 450hp