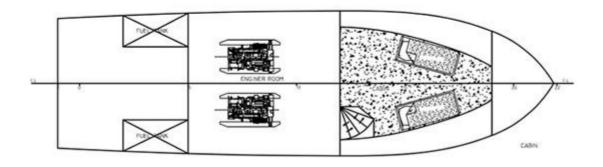

#### DIMENSIONS

Length OA: 14.90 m Beam OA: 5.00 m Depth at sides: 1.80 m Draught Aft: 0.80 m Displacement: 25.00 tons

**PERFORMANCES** Speed: 20 Knots

PROPULSION SYSTEM Main Engines: 2x Cummins 450hp