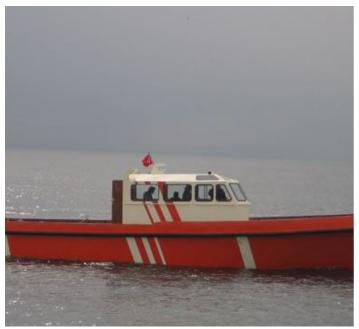

# NEW BUILD - 15m Pilot and Patrol Boat - PRIVATE & CONFIDENTIAL

## Listing ID - 2206

| Listing ID - 2200 |                                                                                  |
|-------------------|----------------------------------------------------------------------------------|
| Description       | NEW BUILD - 15m Pilot and Patrol Boat                                            |
| Date<br>Launched  | Built to Order                                                                   |
| Length            | 14.90m (48ft 10in)                                                               |
| Beam              | 5.00m (16ft 4in)                                                                 |
| Draft             | 0.80m (2ft 7in)                                                                  |
| Note              | 25 tons                                                                          |
| Location          | ex factory, Turkey                                                               |
| Broker            | Richard Pierrepont<br>richard.pierrepont@seaboatsbrokers.com<br>+44 7798 607 323 |

#### DIMENSIONS

Length OA: 14.90 m Beam OA: 5.00 m Depth at sides: 1.80 m Draught Aft: 0.80 m Displacement: 25.00 tons

**PERFORMANCES** Speed: 20 Knots

PROPULSION SYSTEM Main Engines: 2x Cummins 450hp