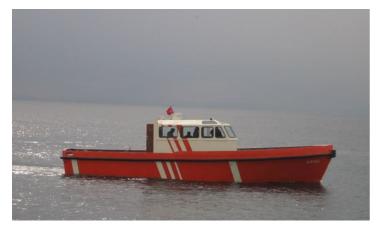

# NEW BUILD - 15m Pilot and Patrol Boat - PRIVATE & CONFIDENTIAL

## Listing ID - 2206

| Listing ID - 2200 |                                                                                  |
|-------------------|----------------------------------------------------------------------------------|
| Description       | NEW BUILD - 15m Pilot and Patrol Boat                                            |
| Date<br>Launched  | Built to Order                                                                   |
| Length            | 14.90m (48ft 10in)                                                               |
| Beam              | 5.00m (16ft 4in)                                                                 |
| Draft             | 0.80m (2ft 7in)                                                                  |
| Note              | 25 tons                                                                          |
| Location          | ex factory, Turkey                                                               |
| Broker            | Richard Pierrepont<br>richard.pierrepont@seaboatsbrokers.com<br>+44 7798 607 323 |