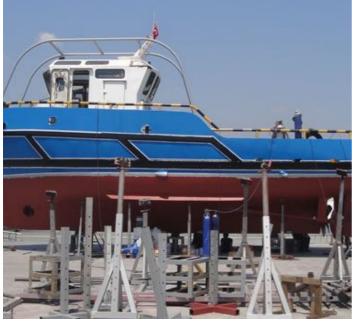

# Listing ID - 2240

Description NEW BUILD - 15m Tug Boat FIFI

| Date<br>Launched | Built to Order     |
|------------------|--------------------|
| Length           | 14.95m (49ft)      |
| Beam             | 5m (16ft 4in)      |
| Draft            | 1.7m (5ft 6in)     |
| Note             | 43.62 tons         |
| Location         | ex factory, Turkey |
| Broker           | Richard Pierrepont |

#### DIMENSIONS

Length OA: 14.95 m Beam OA: 5.00 m Depth at sides: 2.21 m Draught Aft: 1.70 m Displacement: 43.62 tons