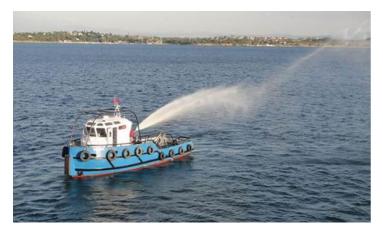

# NEW BUILD - 15m Tug Boat FIFI - PRIVATE & CONFIDENTIAL

# Listing ID - 2240

Description NEW BUILD - 15m Tug Boat FIFI

| Date<br>Launched | Built to Order     |
|------------------|--------------------|
| Length           | 14.95m (49ft)      |
| Beam             | 5m (16ft 4in)      |
| Draft            | 1.7m (5ft 6in)     |
| Note             | 43.62 tons         |
| Location         | ex factory, Turkey |
| Broker           | Richard Pierrepont |

#### TANK CAPACITIES

Fuel-Oil: 11.49 m3 Fresh Water: 2.92 m3 Grey Water: 0.66 m3

**PERFORMANCES** Bollard Pull: 10+ ton Speed: 12.2 Knots