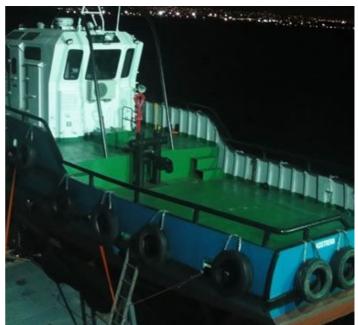

# DECK LAYOUT

Anchor: 2x 60kg Pool (High Holding Power) Chain: 2 x 70m 12mm Anchor Windlass: Data Hydraulic