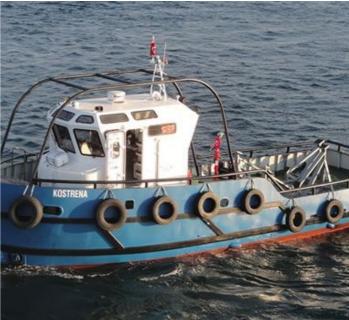

# Listing ID - 2240

Description NEW BUILD - 15m Tug Boat FIFI

| Date<br>Launched | Built to Order     |
|------------------|--------------------|
| Length           | 14.95m (49ft)      |
| Beam             | 5m (16ft 4in)      |
| Draft            | 1.7m (5ft 6in)     |
| Note             | 43.62 tons         |
| Location         | ex factory, Turkey |
| Broker           | Richard Pierrepont |

#### DIMENSIONS

Length OA: 14.95 m Beam OA: 5.00 m Depth at sides: 2.21 m Draught Aft: 1.70 m Displacement: 43.62 tons