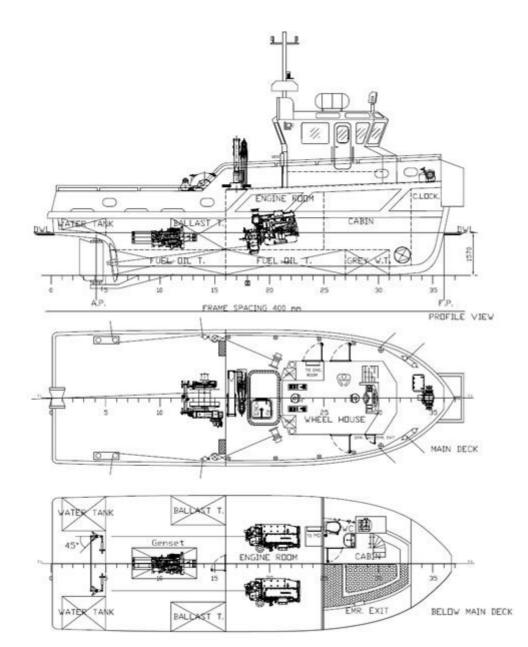

#### DIMENSIONS

Length OA: 14.95 m Beam OA: 5.00 m Depth at sides: 2.21 m Draught Aft: 1.70 m Displacement: 43.62 tons

### **PROPULSION SYSTEM**

Main Engines: 2x Cummins QSM11 660 Total Power: Rated at 669kW (910hp) at 2000rpm Gear Boxes: 2x Twindisc 5114 1:4.1 Propulsion: 2x Eris Fixed Pitch Propellers 1300mm Diameter

### AUXILIARY EQUIPMENT

Main Generator: 130 /400V 27kVA, 50hz Pumps: Bilge/GS/Fire

# DECK LAYOUT

Anchor: 2x 60kg Pool (High Holding Power) Chain: 2 x 70m 12mm Anchor Windlass: Data Hydraulic