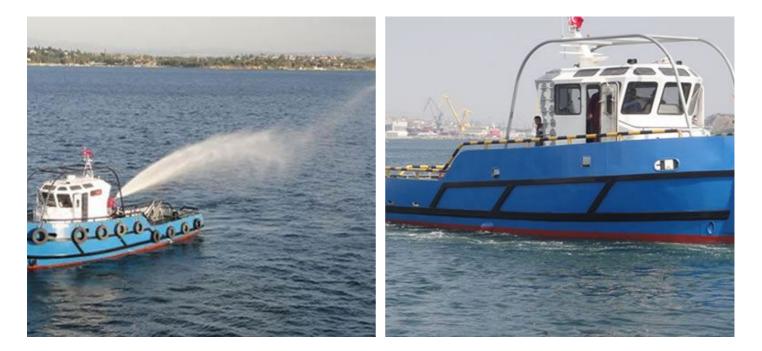

# NEW BUILD - 15m Tug Boat FIFI - PRIVATE & CONFIDENTIAL

# Listing ID - 2240

Description NEW BUILD - 15m Tug Boat FIFI

| Date<br>Launched | Built to Order     |
|------------------|--------------------|
| Length           | 14.95m (49ft)      |
| Beam             | 5m (16ft 4in)      |
| Draft            | 1.7m (5ft 6in)     |
| Note             | 43.62 tons         |
| Location         | ex factory, Turkey |
| Broker           | Richard Pierrepont |

#### TANK CAPACITIES

Fuel-Oil: 11.49 m3 Fresh Water: 2.92 m3 Grey Water: 0.66 m3

**PERFORMANCES** Bollard Pull: 10+ ton Speed: 12.2 Knots