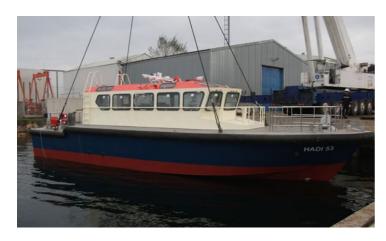

# **Listing ID - 2193**

**Description NEW BUILD - 18m Pilot and Patrol Boat** 

Date Built to Order

Launched

**Length** 17.76m (58ft 3in)

**Beam** 5.30m (17ft 4in)

**Draft** 1.15m (3ft 9in)

**Note** 49.50 tons

#### **DIMENSIONS**

Length OA: 17.76 m Beam OA: 5.30 m Depth at sides: 2.20 m Draught Aft: 1.15 m Displacement: 49.50 tons