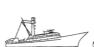

# **Listing ID - 2193**

**Description NEW BUILD - 18m Pilot and Patrol Boat** 

Date Built to Order

Launched

**Length** 17.76m (58ft 3in)

**Beam** 5.30m (17ft 4in)

**Draft** 1.15m (3ft 9in)

**Note** 49.50 tons

**Location** ex factory, Turkey

**Broker** Richard Pierrepont

richard.pierrepont@seaboatsbrokers.com

+44 7798 607 323

#### **DIMENSIONS**

Length OA: 17.76 m Beam OA: 5.30 m Depth at sides: 2.20 m Draught Aft: 1.15 m Displacement: 49.50 tons

#### **PERFORMANCES**

Bollard Pull: N/A ton Speed: 16.5 Knots

## **PROPULSION SYSTEM**

Main Engines: 3x MAN 2866

Total Power: 1320hp Gear Boxes: 3x ZF

Propulsion: 3x Fixed Pitch Propellers

Bowthruster: Optional