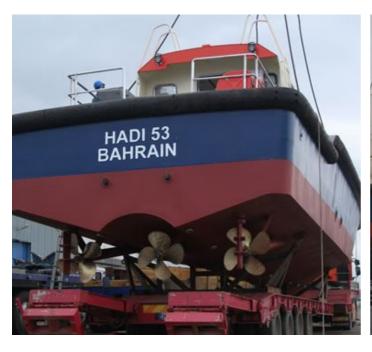

## **PROPULSION SYSTEM**

Main Engines: 3x MAN 2866

Total Power: 1320hp Gear Boxes: 3x ZF

Propulsion: 3x Fixed Pitch Propellers

Bowthruster: Optional