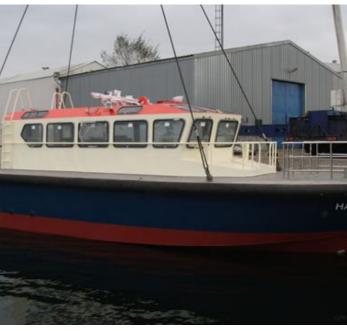

# **Listing ID - 2193**

**Description NEW BUILD - 18m Pilot and Patrol Boat** 

Date Built to Order

Launched

**Length** 17.76m (58ft 3in)

**Beam** 5.30m (17ft 4in)

**Draft** 1.15m (3ft 9in)

**Note** 49.50 tons

#### **DIMENSIONS**

Length OA: 17.76 m Beam OA: 5.30 m Depth at sides: 2.20 m Draught Aft: 1.15 m Displacement: 49.50 tons