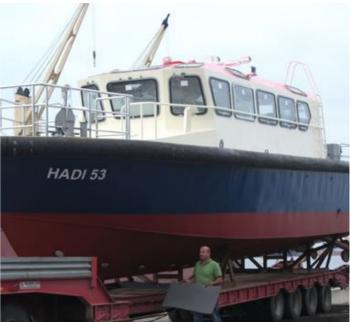

# **Listing ID - 2193**

**Description NEW BUILD - 18m Pilot and Patrol Boat** 

Date Built to Order

Launched

**Length** 17.76m (58ft 3in)

**Beam** 5.30m (17ft 4in)

**Draft** 1.15m (3ft 9in)

**Note** 49.50 tons

#### **DIMENSIONS**

Length OA: 17.76 m Beam OA: 5.30 m Depth at sides: 2.20 m Draught Aft: 1.15 m Displacement: 49.50 tons