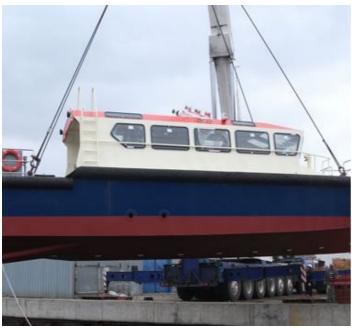

# **Listing ID - 2193**

**Description NEW BUILD - 18m Pilot and Patrol Boat** 

Date Built to Order

Launched

**Length** 17.76m (58ft 3in)

**Beam** 5.30m (17ft 4in)

**Draft** 1.15m (3ft 9in)

**Note** 49.50 tons

#### **DIMENSIONS**

Length OA: 17.76 m Beam OA: 5.30 m Depth at sides: 2.20 m Draught Aft: 1.15 m Displacement: 49.50 tons