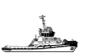

# **Listing ID - 2193**

**Description NEW BUILD - 18m Pilot and Patrol Boat** 

Date Built to Order

Launched

**Length** 17.76m (58ft 3in)

**Beam** 5.30m (17ft 4in)

**Draft** 1.15m (3ft 9in)

**Note** 49.50 tons

**Location** ex factory, Turkey

**Broker** Richard Pierrepont

richard.pierrepont@seaboatsbrokers.com

+44 7798 607 323

#### **DIMENSIONS**

Length OA: 17.76 m Beam OA: 5.30 m Depth at sides: 2.20 m Draught Aft: 1.15 m Displacement: 49.50 tons

#### **PERFORMANCES**

Bollard Pull: N/A ton Speed: 16.5 Knots

## **PROPULSION SYSTEM**

Main Engines: 3x MAN 2866

Total Power: 1320hp Gear Boxes: 3x ZF

Propulsion: 3x Fixed Pitch Propellers

Bowthruster: Optional