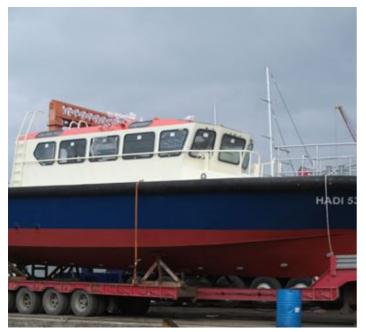

# **Listing ID - 2193**

**Description NEW BUILD - 18m Pilot and Patrol Boat** 

Date Built to Order

Launched

**Length** 17.76m (58ft 3in)

**Beam** 5.30m (17ft 4in)

**Draft** 1.15m (3ft 9in)

**Note** 49.50 tons

#### **DIMENSIONS**

Length OA: 17.76 m Beam OA: 5.30 m Depth at sides: 2.20 m Draught Aft: 1.15 m Displacement: 49.50 tons