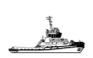

## **NEW BUILD - 32m AHT**

# Listing ID - 675493

**Description NEW BUILD - 32m AHT** 

Date BUILT TO ORDER

Launched

**Length** 32.1m (105ft 3in)

**Beam** 9m (29ft 6in)

**Draft** 3.6m (11ft 9in)

**Location** Sabah, Malaysia

**Broker** Geoff Fraser

geoff.fraser@seaboats.net

+64 21 61 222 5

Price USD2,230,000.00 Ex-Shipyard

Price Notes Delivery 1 month after MOA

LOA: 32.1m (105ft 3in)

Length BP: 29.36m (96ft 3in) Breadth mld: 9m (29ft 6in) Draft mld: 3.6m (11ft 9in) Depth mld: 4.2m (13ft 9in) GRT / NRT: 290 / 87