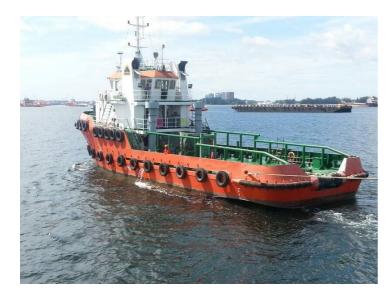

## **NEW BUILD - 32m AHT**

# Listing ID - 675493

**Description NEW BUILD - 32m AHT** 

Date BUILT TO ORDER

Launched

**Length** 32.1m (105ft 3in)

**Beam** 9m (29ft 6in)

**Draft** 3.6m (11ft 9in)

**Location** Sabah, Malaysia

**Broker** Geoff Fraser

geoff.fraser@seaboats.net

+64 21 61 222 5

Price USD2,230,000.00 Ex-Shipyard

Price Notes Delivery 1 month after MOA

LOA: 32.1m (105ft 3in)

Length BP: 29.36m (96ft 3in) Breadth mld: 9m (29ft 6in) Draft mld: 3.6m (11ft 9in) Depth mld: 4.2m (13ft 9in) GRT / NRT: 290 / 87