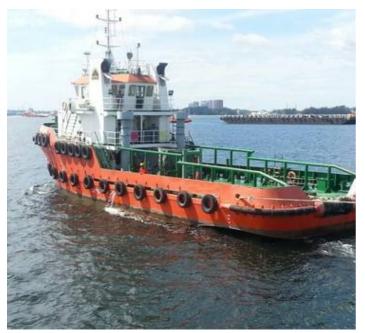

## **NEW BUILD - 32m AHT**

# Listing ID - 675493

**Description NEW BUILD - 32m AHT** 

Date BUILT TO ORDER

Launched

**Length** 32.1m (105ft 3in)

**Beam** 9m (29ft 6in)

**Draft** 3.6m (11ft 9in)

**Location** Sabah, Malaysia

**Broker** Geoff Fraser

geoff.fraser@seaboats.net

+64 21 61 222 5

Price USD2,230,000.00 Ex-Shipyard

Price Notes Delivery 1 month after MOA

LOA: 32.1m (105ft 3in)

Length BP: 29.36m (96ft 3in) Breadth mld: 9m (29ft 6in) Draft mld: 3.6m (11ft 9in) Depth mld: 4.2m (13ft 9in) GRT / NRT: 290 / 87