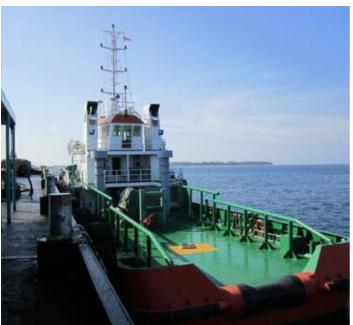

## **NEW BUILD - 32m AHT**

# Listing ID - 675493

**Description NEW BUILD - 32m AHT** 

Date BUILT TO ORDER

Launched

**Length** 32.1m (105ft 3in)

**Beam** 9m (29ft 6in)

**Draft** 3.6m (11ft 9in)

**Location** Sabah, Malaysia

**Broker** Geoff Fraser

geoff.fraser@seaboats.net

+64 21 61 222 5

Price USD2,230,000.00 Ex-Shipyard

Price Notes Delivery 1 month after MOA

LOA: 32.1m (105ft 3in)

Length BP: 29.36m (96ft 3in) Breadth mld: 9m (29ft 6in) Draft mld: 3.6m (11ft 9in) Depth mld: 4.2m (13ft 9in) GRT / NRT: 290 / 87

Speed: 12 knots (approx)

Classification: GL

# **Machinery and Propulsion**

Diesel Main Engine: 2x Cummins KTA-50-M2 1600bhp @ 1800rpm

Gearbox: Reintjes WAF 665 5.950:1 Ratio

Propeller: 2x Fix Pitch Propeller (FPP) Generator: 2x 78kW, 3p / 50hz / 415v