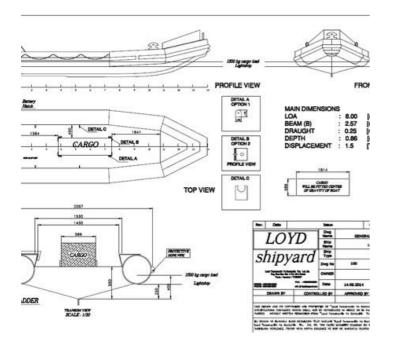

## Listing ID - 2216

**Description NEW BUILD - 8m RIB** 

Date Built to Order

Launched

Length 8m (26ft 2in)

**Beam** 2.57m (8ft 5in)

**Draft** 0.25m (9in)

Note 1.50 tons

## **DIMENSIONS**

Length OA: 8.00 m Beam OA: 2.57 m Depth at sides: 0.86 m Draught Aft: 0.25 m

Displacement: 1.50 tons

The details of all vessels are offered in good faith but we cannot guarantee or warrant the accuracy of this information nor warrant the condition of the vessel. Any buyer should instruct their agents, or their surveyors, to investigate such details as the buyer desires validated. This vessel is offered subject to sale, price change, location or withdrawal without notice.