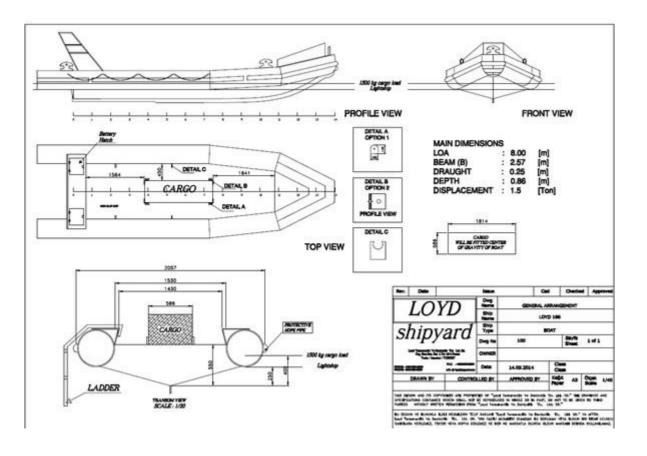

## Listing ID - 2216

**Description NEW BUILD - 8m RIB** 

Date Built to Order

Launched

Length 8m (26ft 2in)

**Beam** 2.57m (8ft 5in)

**Draft** 0.25m (9in)

Note 1.50 tons

## **DIMENSIONS**

Length OA: 8.00 m Beam OA: 2.57 m Depth at sides: 0.86 m Draught Aft: 0.25 m

Displacement: 1.50 tons

The details of all vessels are offered in good faith but we cannot guarantee or warrant the accuracy of this information nor warrant the condition of the vessel. Any buyer should instruct their agents, or their surveyors, to investigate such details as the buyer desires validated. This vessel is offered subject to sale, price change, location or withdrawal without notice.