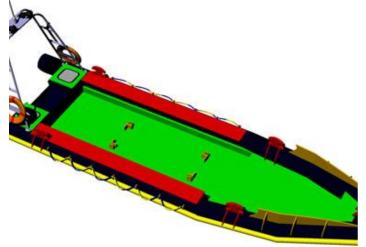

## Listing ID - 2216

**Description NEW BUILD - 8m RIB** 

Date Built to Order

Launched

Length 8m (26ft 2in)

**Beam** 2.57m (8ft 5in)

**Draft** 0.25m (9in)

Note 1.50 tons

## **DIMENSIONS**

Length OA: 8.00 m Beam OA: 2.57 m Depth at sides: 0.86 m Draught Aft: 0.25 m

Displacement: 1.50 tons

The details of all vessels are offered in good faith but we cannot guarantee or warrant the accuracy of this information nor warrant the condition of the vessel. Any buyer should instruct their agents, or their surveyors, to investigate such details as the buyer desires validated. This vessel is offered subject to sale, price change, location or withdrawal without notice.