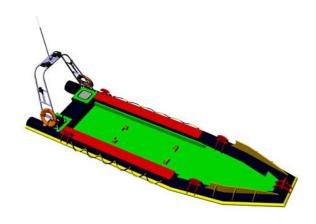

## Listing ID - 2216

**Description NEW BUILD - 8m RIB** 

Date Built to Order

Launched

Length 8m (26ft 2in)

**Beam** 2.57m (8ft 5in)

**Draft** 0.25m (9in)

Note 1.50 tons

## **DIMENSIONS**

Length OA: 8.00 m Beam OA: 2.57 m Depth at sides: 0.86 m Draught Aft: 0.25 m

Displacement: 1.50 tons

The details of all vessels are offered in good faith but we cannot guarantee or warrant the accuracy of this information nor warrant the condition of the vessel. Any buyer should instruct their agents, or their surveyors, to investigate such details as the buyer desires validated. This vessel is offered subject to sale, price change, location or withdrawal without notice.